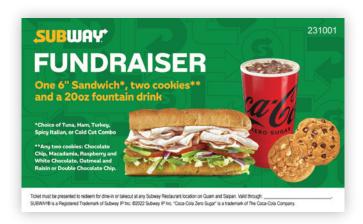

## **The Fresh Way to Raise Funds for Your Cause**

The Subway Fundraiser Program is designed to support non-profit, educational, and community organizations with fundraising initiatives.

- 1. To order Subway Fundraiser Tickets, fill out the Subway Fundraiser Tickets Application Form below or download the pdf and e-mail it to fundraisers@subwaypacific.com.
- 2. The minimum order quantity for the Subway Fundraiser is one booklet with 20 tickets. The price of one (1) Fundraising Ticket is \$8. Suggested retail price is \$12 to earn \$4 per ticket.
- 3. Subway Fundraiser booklets must be paid in full in cash or by credit card at least one day before pickup.
- 4. The Subway Fundraiser Menu consists of the following:
  - A. One 6-inch Subway Sandwich (Choice of Tuna, Ham, Turkey, Spicy Italian, or Cold Cut Combo)
  - B. Two cookies (Choice of Chocolate Chip, Macadamia, Raspberry and White Chocolate, Oatmeal and Raisin or Double Chocolate Chip)
  - C. One 20-oz Fountain Drink
- 5. Tickets can be redeemed for dine-in or takeout at any Subway Restaurants of Guam and Saipan Restaurants of Saipan location within six months of purchase date stamped on the tickets.
- 6. Fundraiser tickets are non-refundable, have no cash value and are not valid if altered or duplicated.