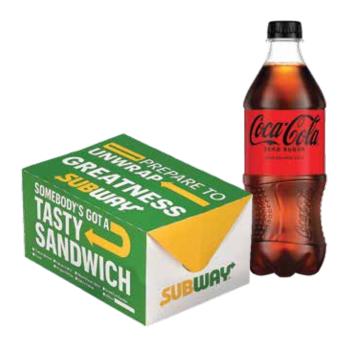

- 1. To schedule a Subway Lunch Box Fundraiser, fill out the Subway Lunch Box Fundraiser Application Form below or download the pdf and e-mail it to fundraiser@subwaypacific.com.
- 2. The minimum order quantity for the Subway Lunch Box Fundraiser is 20 lunch boxes. The price of one (1) Subway Lunch Box is \$8. Suggested retail price for a Subway Lunch Box is \$12 to earn \$4 per lunch box.
- 3. Subway Lunch Box Fundraiser order must be paid in full in cash or by credit card at least one day ahead of pickup schedule.
- 4. The Subway Lunch Box Fundraiser Menu consists of the following:
  - A. One 6-inch Subway Sandwich (Choice of Tuna, Ham, Turkey, Spicy Italian, or Cold Cut Combo)
  - B. Two cookies (Choice of Chocolate Chip, Macadamia, Raspberry and White Chocolate, Oatmeal and Raisin or Double Chocolate Chip)