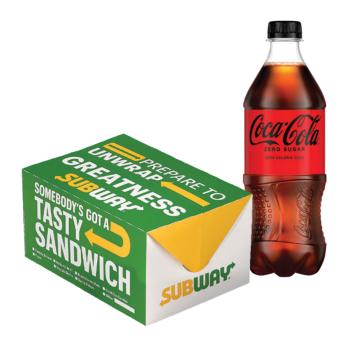

## **Subway Lunch Box Fundraiser**

The Fresh Way to Raise Funds for Your Cause

The Subway Lunch Box Fundraiser Program is designed to support non-profit, educational, and community organizations with fundraising initiatives.

- 1. To schedule a Subway Lunch Box Fundraiser, fill out the Subway Lunch Box Fundraiser Application Form below or download the pdf and e-mail it to fundraisers@subwaypacific.com.
- 2. The minimum order quantity for the Subway Lunch Box Fundraiser is 20 lunch boxes. The price of one (1) Subway Lunch Box is \$8. Suggested retail price for a Subway Lunch Box is \$12 to earn \$4 per lunch box.
- 3. Subway Lunch Box Fundraiser order must be paid in full in cash or by credit card at least one day ahead of pickup schedule.
- 4. The Subway Lunch Box Fundraiser Menu consists of the following:
  - A. One 6-inch Subway Sandwich (Choice of Tuna, Ham, Turkey, Spicy Italian, or Cold Cut Combo)
  - B. Two cookies (Choice of Chocolate Chip, Macadamia, Raspberry and White Chocolate, Oatmeal and Raisin or Double Chocolate Chip)